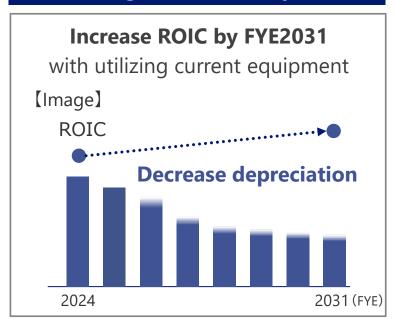

## Target for FYE2031

# **Operating profit of over 80Bil JPY**

at AT (Continuously until FYE2031)

ROIC 20% level (at FYE2031)

Achieve high profitability through residual benefits from increased market share and full utilization of existing plant and equipment