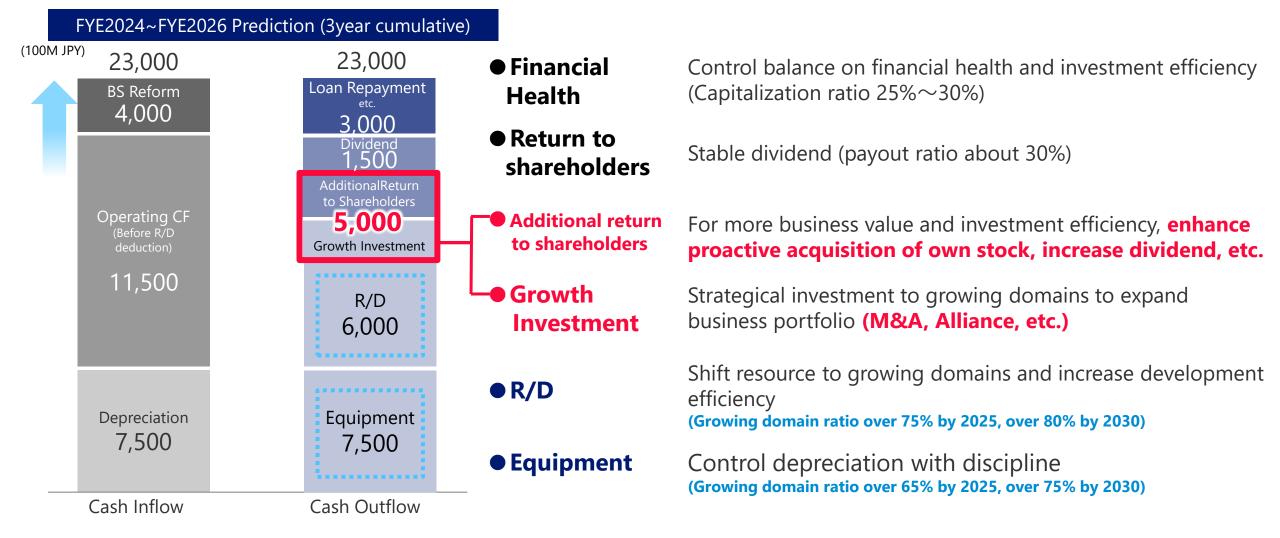

# Progress of the 2025 Mid-term Plan (Generate Capital by Balance Sheet Reformation)

# Compress to Pre-COVID19 Level By FYE2026

(Billion JPY)

※1 
※ Cumulative total from FYE2024 to FYE2025

\*2 Assuming FYE2022 exchange rate \*3 () Assuming actual exchange rate

Promote Reform 400BJPY, which is 10% of Total Assets, by FYE2026

## **Utilize Generated Cash for Growth Investment and Shareholder Returns**

# Direction for Growth Investment and Additional return to shareholders

#### **Growth Investment**

**Maximize Business** Portfolio and **Profitability** 

**Assess investment** with external environment changes

Strengthen **Management Basis** 

Over **300Bil JPY** 

- •Enhance resources on **electrification and Intelligence** domains
- ·Business expansion at growing market of India
- Investment for aftermarket strategy
- •Investment to AT and Aluminum Raw Materials for share-up
  - •Investment to powertrain unit R&D for BEV/PHEV
- •Energy management, Hydrogen, Perovskite solar cells
- Accelerate and enhance CVC investment
- Transforming the factory landscape to acheive labor-saving
- Strategically utilize Generative AI
- ·Resources shift and reskill to priority domains
- •Establish work environment that enhances productivity and job satisfaction

## **Additional return to shareholders**

**Appropriate Shareholder Returns** 

**Flexible Repurchase of Treasury Shares** and Dividend Increases

- •120Bil JPY, Increase in dividend per share by 5 yen in FYE2026
- We will continue to strengthen shareholder returns, including flexible share repurchases
- \*1 Include beyond FYE2026 \*2 Include 83.9 Bil JPY in FYE2025