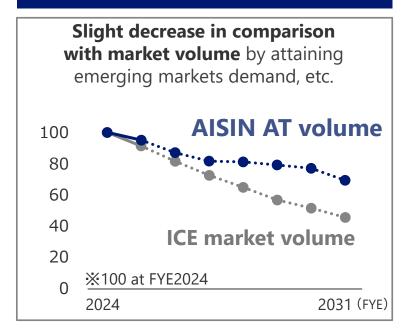

## Further AT Market Share Increase and Build Solid Profit Basis

#### **Market Share Increase**

## **Strengths of FR**

## **High Profitability**

## Target for FYE2031

# **Operating profit of over 80Bil JPY**

at AT (Continuously until FYE2031)

ROIC 20% level (at FYE2031)

Achieve high profitability through residual benefits from increased market share and full utilization of existing plant and equipment