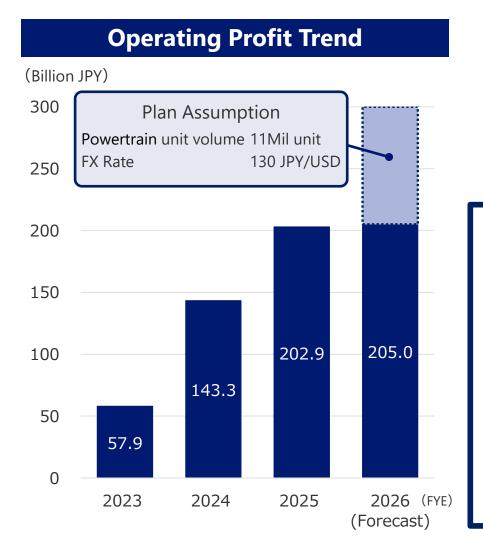

## **Shift at Automotive Market**

2023 Market Forecast \*Current Medium-Term Plan

#### Extreme growth of BEV by 2030 at forecast on 2023