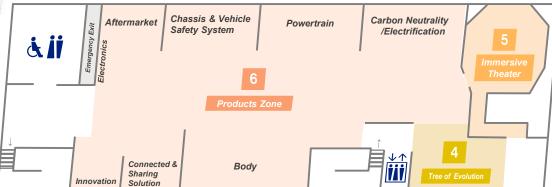

# Floor Map

#### 5 Immersive Theater

In the immersive theater, which has six screens not only in front but also on the left and right sides, you can experience the future envisioned by Aisin with exciting sounds and videos.

### 6 Products Zone

This zone exhibits Aisin Group products created with the latest state-of-the-art technologies. The mechanisms and features and features of vehicles and auto parts are presented in an easy-to-understand fashion through cutaway models, moving models, and videos.